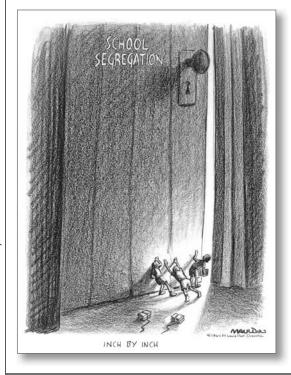

## **Separate but Equal?**

**Directions:** Examine the political cartoon and answer the questions that follow. Then, draw your own cartoon on School Segregation in the space provided.

- 1. What is the subject of the Mauldin cartoon? \_\_\_\_\_
- 2. What objects in the cartoon do you recognize? \_\_\_\_\_\_
- 3. What viewpoint is expressed in the cartoon? \_\_\_\_\_
- 4. What person or group might disagree with the views expressed in the cartoon?
- 5. In what year do you think the cartoon was drawn?